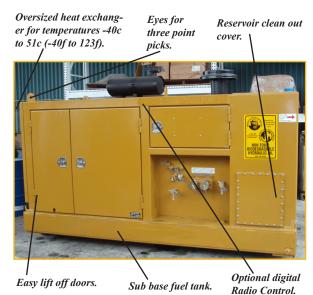

## **SPECIFICATIONS: Model 260 Power Unit Engine:**

Caterpillar C7 ACERT Tier III Power: 184 kW (250 hp) Fuel consumption@2100 rpm: 52.4 l/hr (13.8 g/hr) Fuel consumption@1600 rpm: 47.4 l/hr (12.5 g/hr) 323 liters (85 gal.) **Fuel capacity: Operating speed:** 2100 rpm Drive pressure: 326 bar (4800 psi) **Drive flow:** 300 lpm (0-74 gpm) Clamp pressure: 306 bar (4,500 psi) Clamp flow: 28 lpm (6 gpm) Weight: 3,084 kg (6,800 lbs) Length: 259 cm (102 in) Width: 127 cm (50 in) Height: 152 cm (60 in)

## Advanced, profit generating features that are years ahead of the competition:

- \* Front riding, box leader and excavtor mounting available.
- One piece helical gear/eccentric eliminates keyways, pins, splines, and bolts inside the gearbox. Computer designedcylinder is perfectly balanced with flow characteristics on the market.
- Heavy duty cylinder is eliminates o-rings and bolt-on guards.
- Power unit comes standard with tool kit and dual controls on pendant and control panel.

- Very simple open loop hydraulic system with highest quality valves with lighted indicators.

  Variable flow in both directions for use on drills, winches and other special attachments.

  Oversized radiator and hydraulic oil cooler with proven performance in the heat of Saudi Arabia.